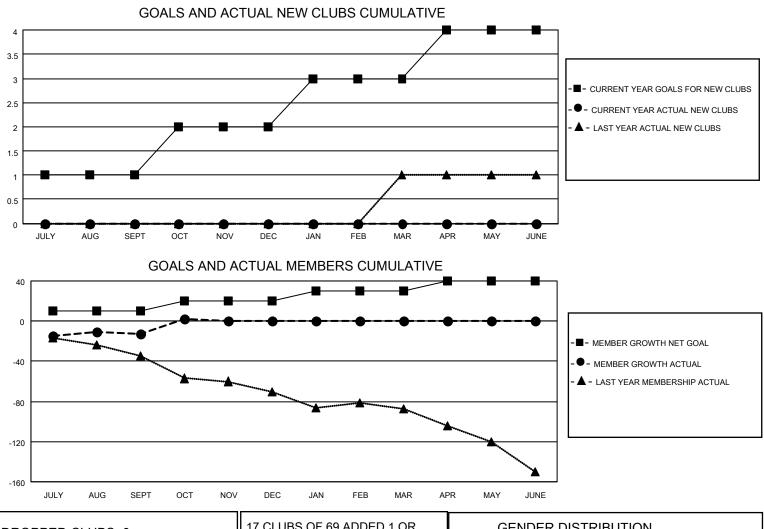

## LOCATION NOVA SCOTIA

District N 2

Results as of: 10/31/2022

| Clubs                 |               |           |               | Members               |                         |                         |                                                    |
|-----------------------|---------------|-----------|---------------|-----------------------|-------------------------|-------------------------|----------------------------------------------------|
| RESULTS FOR 2022-2023 |               |           |               | RESULTS FOR 2022-2023 |                         |                         |                                                    |
| QUARTER               | NEW CLUB GOAL | NEW CLUBS | DROPPED CLUBS | QUARTER               | IBER GROWTH NET<br>GOAL | MEMBER GROWTH<br>ACTUAL | DROPPED<br>MEMBERS ACTUAL<br>(including transfers) |
| JULY/AUG/SEPT         | 1             | 0         | 0             | JULY/AUG/SEPT         | 10                      | 31                      | 41                                                 |
| OCT/NOV/DEC           | 1             | 0         | 0             | OCT/NOV/DEC           | 10                      | 27                      | 11                                                 |
| JAN/FEB/MAR           | 1             | 0         | 0             | JAN/FEB/MAR           | 10                      | 0                       | 0                                                  |
| APR/MAY/JUNE          | 1             | 0         | 0             | APR/MAY/JUNE          | 10                      | 0                       | 0                                                  |